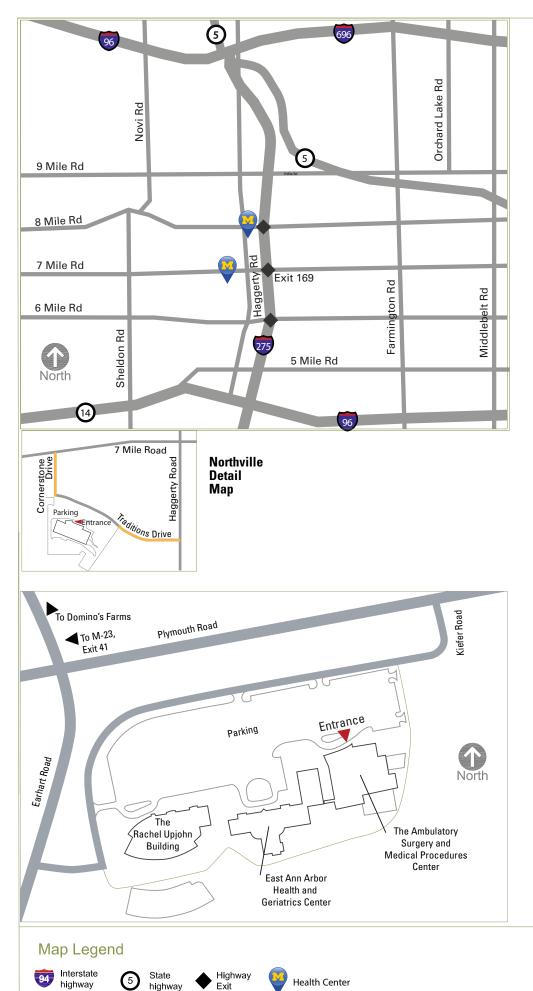

### From I-275 Southbound

Take I-275 South to 8 Mile Road (exit 170). Turn right onto 8 Mile Rd and make a left at the traffic light at Haggerty Rd. The center will be on your left, in front of Costco.

## From I-275 Northbound

Take I-275 North to 7 Mile Road West (exit 169A). Turn right onto 7 Mile Rd and make a right at the traffic light at Haggerty Rd. The center will be on your right, in front of Costco.

#### From I-275 Southbound

Take I-275 South to 7 Mile Road (exit 169). Turn right onto 7 Mile Rd and make a left at the traffic light at Haggerty Rd. Make a right onto Traditions Drive.

#### From I-275 Northbound

Take I-275 Morth to 7 Mile Road West (exit 169A). Turn right onto 7 Mile Rd and make a left at the traffic light at Haggerty Rd. Make a right onto Traditions Drive.